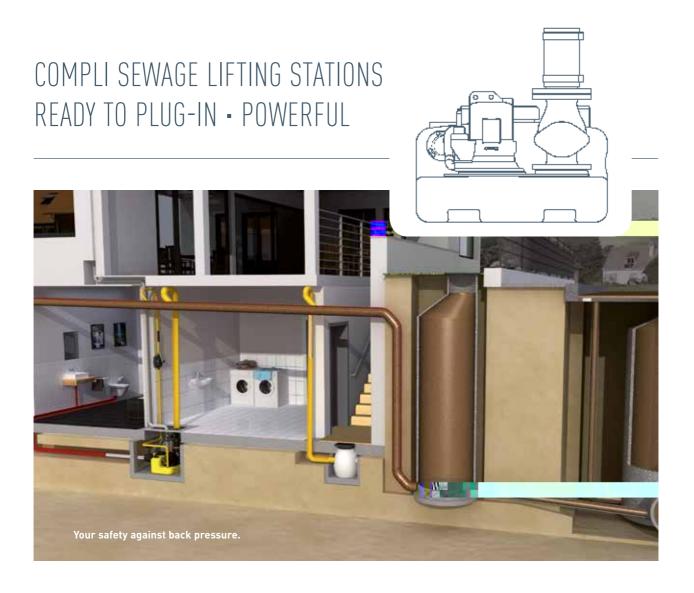

## NUMBERS - DATES - FACTS

| compli                | Dimensions<br>h x w x d [mm] | Tank<br>capacity [l] | Hmax<br>[m] | Qmax<br>[m³/h] | Free passage<br>[mm] | Inlet height [mm] |
|-----------------------|------------------------------|----------------------|-------------|----------------|----------------------|-------------------|
| Single units          | <u> </u>                     |                      |             |                |                      |                   |
| 300 E                 | 445 x 525 x 525              | 50                   | 10,5        | 29             | 50                   | 180               |
| 400                   | 445 x 650 x 595              | 64                   | 7           | 48             | 70                   | 180/250           |