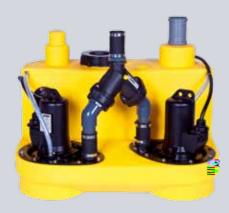

## NUMBERS - DATES - FACTS

| compli                | Dimensions<br>h x w x d [mm] | Tank<br>capacity [l] | Hmax<br>[m] | Qmax<br>[m³/h] | Free passage<br>[mm] | Inlet height<br>[mm] |
|-----------------------|------------------------------|----------------------|-------------|----------------|----------------------|----------------------|
| Single units          |                              |                      |             |                |                      |                      |
| 300 E                 | 445 x 525 x 525              | 50                   | 10,5        | 29             | 50                   | 180                  |
| 400                   | 445 x 650 x 595              | 64                   | 7           | 48             | 70                   | 180/250              |
| 500                   | 600 x 835 x 690              | 115                  | 20          | 76             | 70                   | variable             |
| 100 MultiCut          | 450 x 500 x 636              | 38                   | 24          | 18             | 7                    | 180/250              |
| 500 MultiCut          | 600 x 835 x 690              | 115                  | 24          | 18             | 7                    | variable             |
| Duplex units          |                              |                      | Ċ           | Ċ              |                      |                      |
| 1000                  | 600 x 835 x 690              | 115                  | 20          | 76             | 70                   | variable             |
| 1200                  | 800 x 910 x 1010             | 350                  | 20          | 76             | 70                   | 560-700              |
| 1500                  | 820 x 910 x 1610             | 500                  | 22          | 100            | 70 / 100             | 700                  |
| 2500                  | 820 x 1955 x 1610            | 2 x 500              | 22          | 100            | 70 / 100             | 700                  |
| 1000 MultiCut         | 600 x 835 x 690              | 115                  | 24          | 18             | 7                    | variable             |
| Stainless steel units |                              |                      |             |                |                      |                      |
| 1200 Stainless steel  | 880 x 770 x 1142             | 270                  | 16          | 122            | 80 / 100             | 700                  |
| 1400 Stainless steel  | 985 x 970 x 1375             | 540                  | 16          | 122            | 80 / 100             | 800                  |
| 1600 Stainless steel  | 985 x 970 x 1882             | 900                  | 16          | 122            | 80 / 100             | 800                  |