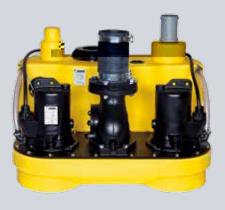

## NUMBERS - DATES - FACTS

| compli                | Dimensions<br>h x w x d [mm] | Tank<br>capacity [l] | Hmax<br>[m] | Qmax<br>[m³/h] | Free passage<br>[mm] | Inlet height<br>[mm] |
|-----------------------|------------------------------|----------------------|-------------|----------------|----------------------|----------------------|
| Single units          |                              |                      |             |                |                      |                      |
| 300 E                 | 445 x 525 x 525              | 50                   | 10,5        | 29             | 50                   | 180                  |
| 400                   | 445 x 650 x 595              | 64                   | 7           | 48             | 70                   | 180/250              |
| 500                   | 600 x 835 x 690              | 115                  | 20          | 76             | 70                   | variable             |
| 100 MultiCut          | 450 x 500 x 636              | 38                   | 24          | 18             | 7                    | 180/250              |
| 500 MultiCut          | 600 x 835 x 690              | 115                  | 24          | 18             | 7                    | variable             |
| Duplex units          |                              |                      | Ċ           | Ċ              |                      |                      |
| 1000                  | 600 x 835 x 690              | 115                  | 20          | 76             | 70                   | variable             |
| 1200                  | 800 x 910 x 1010             | 350                  | 20          | 76             | 70                   | 560-700              |
| 1500                  | 820 x 910 x 1610             | 500                  | 22          | 100            | 70 / 100             | 700                  |
| 2500                  | 820 x 1955 x 1610            | 2 x 500              | 22          | 100            | 70 / 100             | 700                  |
| 1000 MultiCut         | 600 x 835 x 690              | 115                  | 24          | 18             | 7                    | variable             |
| Stainless steel units |                              |                      |             |                |                      |                      |
| 1200 Stainless steel  | 880 x 770 x 1142             | 270                  | 16          | 122            | 80 / 100             | 700                  |
| 1400 Stainless steel  | 985 x 970 x 1375             | 540                  | 16          | 122            | 80 / 100             | 800                  |
| 1600 Stainless steel  | 985 x 970 x 1882             | 900                  | 16          | 122            | 80 / 100             | 800                  |