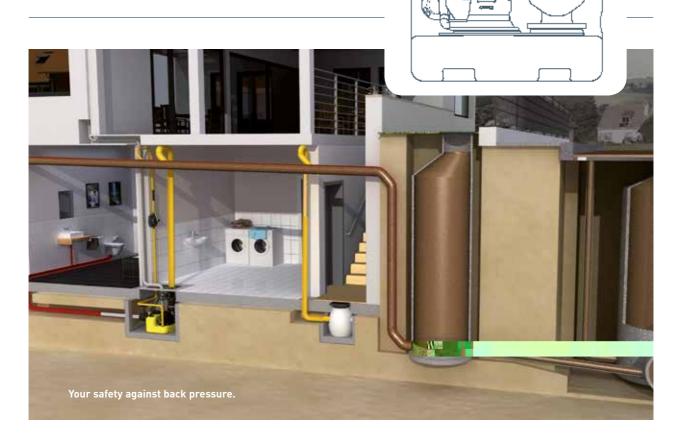

## JUNG PUMPEN COMPLI

**RESIDENTIAL TECHNOLOGY** 

**SEWAGE LIFTING STATIONS** 











## COMPLI SEWAGE LIFTING STATIONS READY TO PLUG-IN • POWERFUL



## NUMBERS - DATES - FACTS

| compli                | Dimensions<br>h x w x d [mm] | Tank<br>capacity [l] | Hmax<br>[m] | Qmax<br>[m³/h] | Free passage<br>[mm] | Inlet height<br>[mm] |
|-----------------------|------------------------------|----------------------|-------------|----------------|----------------------|----------------------|
| Single units          |                              |                      |             |                |                      |                      |
| 300 E                 | 445 x 525 x 525              | 50                   | 10,5        | 29             | 50                   | 180                  |
| 400                   | 445 x 650 x 595              | 64                   | 7           | 48             | 70                   | 180/250