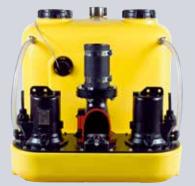

## NUMBERS - DATES - FACTS

| compli                | Dimensions<br>h x w x d [mm] | Tank<br>capacity [l] | Hmax<br>[m] | Qmax<br>[m³/h] | Free passage<br>[mm] | Inlet height<br>[mm] |
|-----------------------|------------------------------|----------------------|-------------|----------------|----------------------|----------------------|
| Single units          |                              |                      |             |                |                      |                      |
| 300 E                 | 445 x 525 x 525              | 50                   | 10,5        | 29             | 50                   | 180                  |
| 400                   | 445 x 650 x 595              | 64                   | 7           | 48             | 70                   | 180/250              |
| 500                   | 600 x 835 x 690              | 115                  | 20          | 76             | 70                   | variable             |
| 100 MultiCut          | 450 x 500 x 636              | 38                   | 24          | 18             | 7                    | 180/250              |
| 500 MultiCut          | 600 x 835 x 690              | 115                  | 24          | 18             | 7                    | variable             |
| Duplex units          |                              |                      | Ċ           | Ċ              |                      |                      |
| 1000                  | 600 x 835 x 690              | 115                  | 20          | 76             | 70                   | variable             |
| 1200                  | 800 x 910 x 1010             | 350                  | 20          | 76             | 70                   | 560-700              |
| 1500                  | 820 x 910 x 1610             | 500                  | 22          | 100            | 70 / 100             | 700                  |
| 2500                  | 820 x 1955 x 1610            | 2 x 500              | 22          | 100            | 70 / 100             | 700                  |
| 1000 MultiCut         | 600 x 835 x 690              | 115                  | 24          | 18             | 7                    | variable             |
| Stainless steel units |                              |                      |             |                |                      |                      |
| 1200 Stainless steel  | 880 x 770 x 1142             | 270                  | 16          | 122            | 80 / 100             | 700                  |
| 1400 Stainless steel  | 985 x 970 x 1375             | 540                  | 16          | 122            | 80 / 100             | 800                  |
| 1600 Stainless steel  | 985 x 970 x 1882             | 900                  | 16          | 122            | 80 / 100             | 800                  |