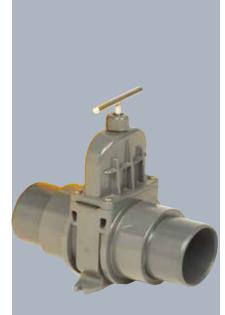

Height adjustable clamping flange compli 400

PVC inlet sluice valve DN 100 or DN 150, with pipe sockets bonded in, for the time-saving and space-saving direct connection to the inlet clamping flange.