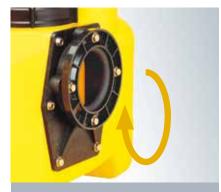

Height adjustable clamping flange compli 400

PVC inlet sluice valve DN 100 or DN 150, with pipe sockets bonded in, for the time-saving and space-saving direct connection to the inlet clamping flange.