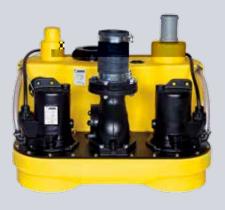

## NUMBERS - DATES - FACTS

| compli                | Dimensions<br>h x w x d [mm] | Tank<br>capacity [l] | Hmax<br>[m] | Qmax<br>[m³/h] | Free passage<br>[mm] | Inlet height<br>[mm] |
|-----------------------|------------------------------|----------------------|-------------|----------------|----------------------|----------------------|
| Single units          | t                            |                      |             |                |                      |                      |
| 300 E                 | 445 x 525 x 525              | 50                   | 10,5        | 29             | 50                   | 180                  |
| 400                   | 445 x 650 x 595              | 64                   | 7           | 48             | 70                   | 180/250              |
| 500                   | 600 x 835 x 690              | 115                  | 20          | 76             | 70                   | variable             |
| 100 MultiCut          | 450 x 500 x 636              | 38                   | 24          | 18             | 7                    | 180/250              |
| 500 MultiCut          | 600 x 835 x 690              | 115                  | 24          | 18             | 7                    | variable             |
| Duplex units          |                              |                      | ·           |                |                      |                      |
| 1000                  | 600 x 835 x 690              | 115                  | 20          | 76             | 70                   | variable             |
| 1200                  | 800 x 910 x 1010             | 350                  | 20          | 76             | 70                   | 560-700              |
| 1500                  | 820 x 910 x 1610             | 500                  | 22          | 100            | 70 / 100             | 700                  |
| 2500                  | 820 x 1955 x 1610            | 2 x 500              | 22          | 100            | 70 / 100             | 700                  |
| 1000 MultiCut         | 600 x 835 x 690              | 115                  | 24          | 18             | 7                    | variable             |
| Stainless steel units |                              |                      |             |                | ·                    |                      |
| 1200 Stainless steel  | 880 x 770 x 1142             | 270                  | 16          | 122            | 80 / 100             | 700                  |
| 1400 Stainless steel  | 985 x 970 x 1375             | 540                  | 16          | 122            | 80 / 100             | 800                  |
| 1600 Stainless steel  | 985 x 970 x 1882             | 900                  | 16          | 122            | 80 / 100             | 800                  |