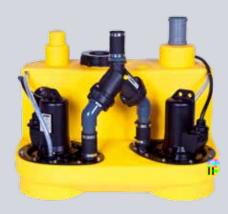

## NUMBERS - DATES - FACTS

| compli                | Dimensions<br>h x w x d [mm] | Tank<br>capacity [l] | Hmax<br>[m] | Qmax<br>[m³/h] | Free passage<br>[mm] | Inlet height<br>[mm] |
|-----------------------|------------------------------|----------------------|-------------|----------------|----------------------|----------------------|
| Single units          | t                            |                      |             |                |                      |                      |
| 300 E                 | 445 x 525 x 525              | 50                   | 10,5        | 29             | 50                   | 180                  |
| 400                   | 445 x 650 x 595              | 64                   | 7           | 48             | 70                   | 180/250              |
| 500                   | 600 x 835 x 690              | 115                  | 20          | 76             | 70                   | variable             |
| 100 MultiCut          | 450 x 500 x 636              | 38                   | 24          | 18             | 7                    | 180/250              |
| 500 MultiCut          | 600 x 835 x 690              | 115                  | 24          | 18             | 7                    | variable             |
| Duplex units          |                              |                      | ·           |                |                      |                      |
| 1000                  | 600 x 835 x 690              | 115                  | 20          | 76             | 70                   | variable             |
| 1200                  | 800 x 910 x 1010             | 350                  | 20          | 76             | 70                   | 560-700              |
| 1500                  | 820 x 910 x 1610             | 500                  | 22          | 100            | 70 / 100             | 700                  |
| 2500                  | 820 x 1955 x 1610            | 2 x 500              | 22          | 100            | 70 / 100             | 700                  |
| 1000 MultiCut         | 600 x 835 x 690              | 115                  | 24          | 18             | 7                    | variable             |
| Stainless steel units |                              |                      |             |                | ·                    |                      |
| 1200 Stainless steel  | 880 x 770 x 1142             | 270                  | 16          | 122            | 80 / 100             | 700                  |
| 1400 Stainless steel  | 985 x 970 x 1375             | 540                  | 16          | 122            | 80 / 100             | 800                  |
| 1600 Stainless steel  | 985 x 970 x 1882             | 900                  | 16          | 122            | 80 / 100             | 800                  |