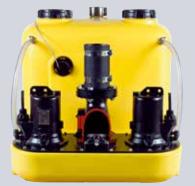

## NUMBERS - DATES - FACTS

| compli                | Dimensions<br>h x w x d [mm] | Tank<br>capacity [l] | Hmax<br>[m] | Qmax<br>[m³/h] | Free passage<br>[mm] | Inlet height<br>[mm] |
|-----------------------|------------------------------|----------------------|-------------|----------------|----------------------|----------------------|
| Single units          | t                            |                      |             |                |                      |                      |
| 300 E                 | 445 x 525 x 525              | 50                   | 10,5        | 29             | 50                   | 180                  |
| 400                   | 445 x 650 x 595              | 64                   | 7           | 48             | 70                   | 180/250              |
| 500                   | 600 x 835 x 690              | 115                  | 20          | 76             | 70                   | variable             |
| 100 MultiCut          | 450 x 500 x 636              | 38                   | 24          | 18             | 7                    | 180/250              |
| 500 MultiCut          | 600 x 835 x 690              | 115                  | 24          | 18             | 7                    | variable             |
| Duplex units          |                              |                      | ·           |                |                      |                      |
| 1000                  | 600 x 835 x 690              | 115                  | 20          | 76             | 70                   | variable             |
| 1200                  | 800 x 910 x 1010             | 350                  | 20          | 76             | 70                   | 560-700              |
| 1500                  | 820 x 910 x 1610             | 500                  | 22          | 100            | 70 / 100             | 700                  |
| 2500                  | 820 x 1955 x 1610            | 2 x 500              | 22          | 100            | 70 / 100             | 700                  |
| 1000 MultiCut         | 600 x 835 x 690              | 115                  | 24          | 18             | 7                    | variable             |
| Stainless steel units |                              |                      |             |                | ·                    |                      |
| 1200 Stainless steel  | 880 x 770 x 1142             | 270                  | 16          | 122            | 80 / 100             | 700                  |
| 1400 Stainless steel  | 985 x 970 x 1375             | 540                  | 16          | 122            | 80 / 100             | 800                  |
| 1600 Stainless steel  | 985 x 970 x 1882             | 900                  | 16          | 122            | 80 / 100             | 800                  |